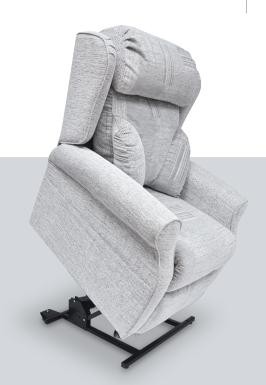

# Introducing the Cheltenham, a traditional styled recliner.

## Traditionally Designed With Comfort In Mind

The Cheltenham has been designed and developed to provide complete comfort and relaxation. With its crafted upholstered wings, scrolled arms and quality padded seating this chair offers the perfect comfort.