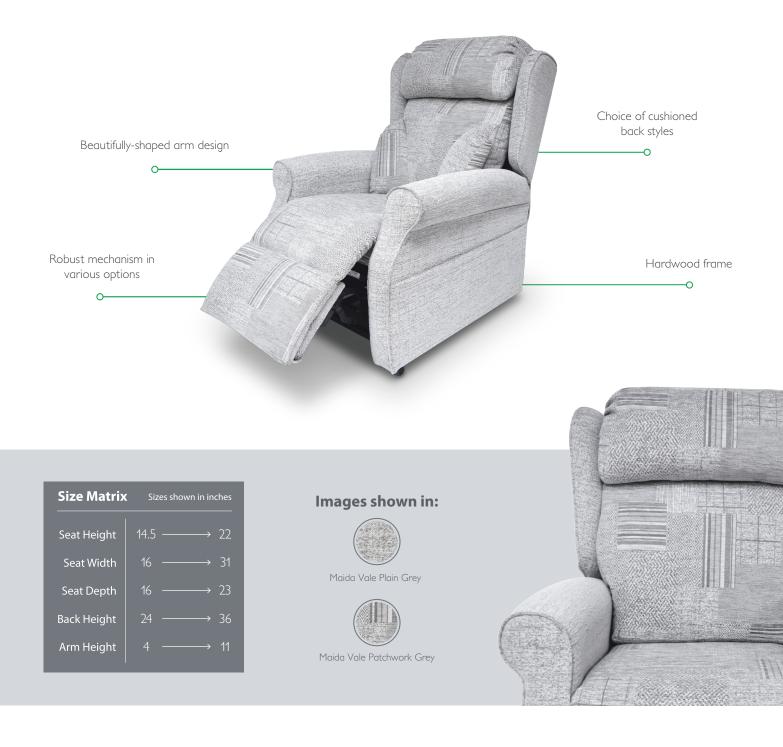

## Traditionally Designed With Comfort In Mind

The Cheltenham has been designed and developed to provide complete comfort and relaxation. With its crafted upholstered wings, scrolled arms and quality padded seating this chair offers the perfect comfort.

### **Multiple Back Options**

 $\checkmark$ 

The Cheltenham comes complete with multiple back options allowing the user to achieve maximum comfort to their individual needs.

## **Hand-Pleated Scroll Arms**

Our Cheltenham comes complete with beautifully finished hand pleated scroll arms that create a true traditional style recliner.