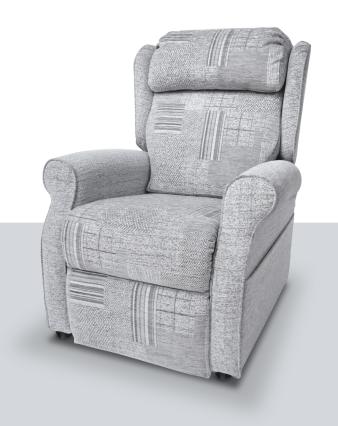

# Introducing the Cheltenham, a traditional styled recliner.

## Traditionally Designed With Comfort In Mind

The Cheltenham has been designed and developed to provide complete comfort and relaxation. With its crafted upholstered wings, scrolled arms and quality padded seating this chair offers the perfect comfort.

## **Hand-Pleated Scroll Arms**

Our Cheltenham comes complete with beautifully finished hand pleated scroll arms that create a true traditional style recliner.